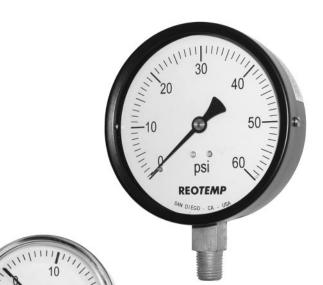

### GENERAL PURPOSE GAUGES (DRY)

- Black Steel or Stainless Cases
- Copper Alloy Wetted Parts
- Cost Effective Design
- Standard 3-2-3% Accuracy

#### **Specifications**

Case: Black Painted Steel or Stainless Steel

Ring: Snap-In Window, Push-On Bezel,

or Bayonet

Lens: Snap-In Plastic or Glass

Dial: Aluminum,

Black Figures on White Background

Wetted Parts: Copper Alloy
Temperature: -10° to 140°F
Accuracy: 3-2-3% (1.6% Available)