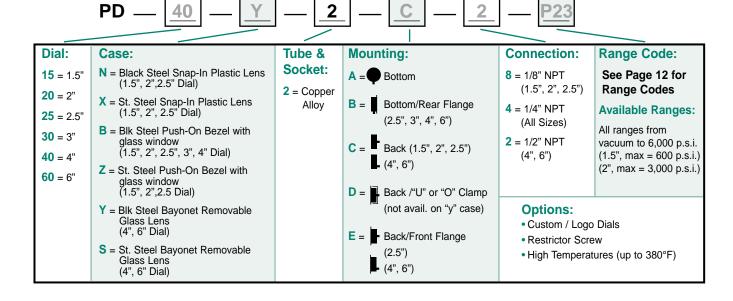

# SERIES PD

REOTEMP

### GENERAL PURPOSE GAUGES (DRY)



- Black Steel or Stainless Cases
- Copper Alloy Wetted Parts
- Cost Effective Design
- Standard 3-2-3% Accuracy

#### **Specifications**

Case: Black Painted Steel or Stainless Steel

Ring: Snap-In Window, Push-On Bezel,

or Bayonet

Lens: Snap-In Plastic or Glass

Dial: Aluminum,

Black Figures on White Background

Wetted Parts: Copper Alloy
Temperature: -10° to 140°F
Accuracy: 3-2-3% (1.6% Available)

#### **Applications**

The PD Series offers a wide variety of economical gauges for applications where ambient or process corrosion are not of concern. Suitable for non-vibrating applications. More economical movements are available where 1.6% accuracy is not required.

## How to Order